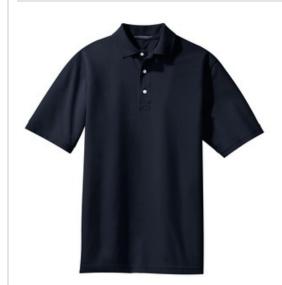

# Port Authority<sup>®</sup> Tall Rapid Dry™ Polo. TLK455

Soft and breathable, this baby pique polo has our exclusive

Rapid Dry <sup>™</sup> moisture-w icking technology. This unique knit has a soft inner layer w hich w icks moisture away from your skin to the shirt's surface w here it quickly disperses and evaporates.

- 5.6-ounce, 60/40 cotton/poly
- Double-needle stitching throughout
- 3-button placket
- Pearlized buttons
- Open hem sleeves
- Side vents