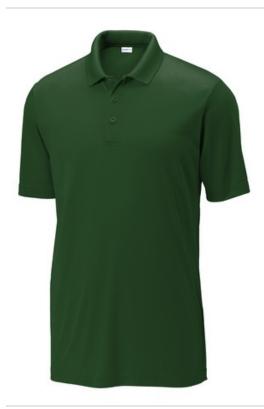

## Sport-Tek <sup>®</sup> PosiCharge <sup>®</sup> Competitor <sup>™</sup> Polo. ST550

Our #1 performance tee fabric¿offered in a color-locking, moisture-wicking polo¿to expand your uniforming options.

- 3.8-ounce, 100% polyester interlock with PosiCharge technology
- Flat knit collar
- Removable tag for comfort and relabeling
- Taped neck
- 3-button placket with dyed-to-match buttons
- Set-in, open hem sleeves