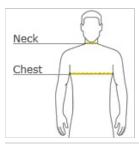

#### HOW TO MEASURE

#### CHEST WIDTH

Measure under the arm and around the fullest part of the chest with arms  $\mbox{dow}\, \mbox{n}$ , keeping tape horizontal.

#### NECK

Measure around the fullest part of the neck at the base.

#### SIZE CHART

|       | XS    | S     | М      | L     | XL    | 2XL    | 3XL    | 4XL    |
|-------|-------|-------|--------|-------|-------|--------|--------|--------|
| Chest | 32-34 | 35-37 | 38-40  | 41-43 | 44-46 | 47-49  | 50-53  | 54-57  |
| Neck  | 17    | 17    | 17 1/2 | 18    | 19    | 19 3/4 | 20 1/2 | 21 1/4 |