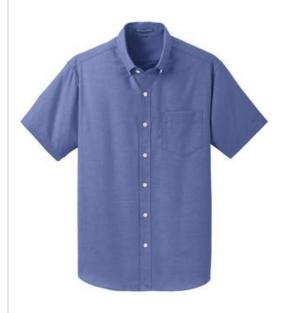

# Port Authority<sup>®</sup> Short Sleeve SuperPro<sup>™</sup> Oxford Shirt. S659

Look your best in a tried-and-true oxford that performs.

Designed to release stains, our SuperPro Oxford has a soft hand and a wrinkle-free finish to keep you looking neat and professional all day long.

- 4.6-ounce, 60/40 cotton/poly
- Back yoke with knife pleats
- Pearlized buttons
- Button-dow n collar
- Left chest pocket