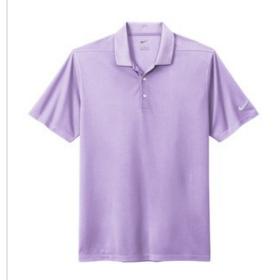

# Nike Dri-FIT Micro Pique 2.0 Polo NKDC1963

Tall sizes available in select colors: Anthracite, Black, Cool Grey, Game Royal, Gym Blue, Navy, University Red, Valor Blue, White

The best-selling Nike polo just got better. Still engineered from soft, stretchable micro pique fabric, the Nike Dri-FIT Micro Pique 2.0 Polo is now 5 styles strong. It delivers unparalleled comfort with Dri-FIT moisture management technology and features updated design lines and fit. Flat knit collar and threebutton placket. Rolled-forward shoulder seams, open hem sleeves and open hem. White or black pearlized buttons selected to complement the shirt color. Contrast Sw oosh logo is embroidered on the left sleeve. Made of 4.3-ounce, 100% polyester Dri-FIT fabric.