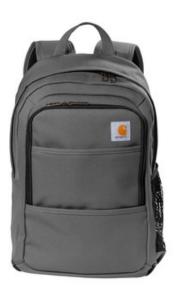

## Carhartt<sup>®</sup> Foundry Series Backpack. CT89350303

Tough enough to take on light rain and everyday use, this pack was forged for the jobsite or campus. It comes complete with a dedicated sleeve to keep your laptop protected.

- 1200D heavy-duty polyester
- Rain Defender<sup>®</sup> durable water repellent (DWR)
- Large main compartment with dedicated 15-inch laptop sleeve and tablet sleeve
- Mesh water bottle pocket
- Front zippered pocket with 2 mesh pockets and key fob
- Mesh side pocket
- · Zippered organization compartment and 2 additional front pockets
- Contour-fit shoulder straps
- Padded air mesh back panel
- Carhartt label sewn on front
- Dimensions: 18"h x 12"w x 6"l