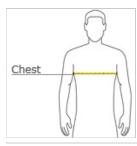

## HOW TO MEASURE

### CHEST WIDTH

Measure under the arm and around the fullest part of the chest with arms down, keeping tape horizontal.

### SIZE CHART

|       | XS    | S     | М     | L     | XL    | 2XL   | 3XL   | 4XL   |
|-------|-------|-------|-------|-------|-------|-------|-------|-------|
| Chest | 32-34 | 35-37 | 38-40 | 41-43 | 44-46 | 47-49 | 50-53 | 54-57 |