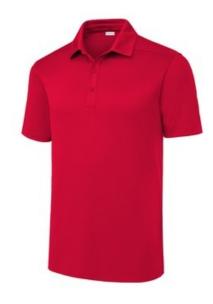

# Sport-Tek <sup>®</sup> Posi-UV<sup>®</sup> Pro Polo. ST520

Designed for game day or the work day, these highperformance polos offer a soft, matte hand and deliver exceptional UV protection, PosiCharge color-locking technology and moisture wicking.

- 4-ounce, 100% polyester interlock with PosiCharge technology
- UPF rating of 50
- Removable tag for comfort and relabeling
- Self-fabric collar with collar stand
- Taped neck
- 3-button placket with dyed-to-match buttons
- Set-in, open hem sleeves