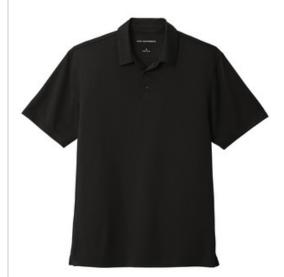

# Port Authority ® UV Choice Pique Polo K750

This snag-resistant polo will quickly become your first choice for classic corporate uniforming. It performs with exceptional moisture wicking and resists UV rays, making it a great out-of-the-office look, too.

- 5-ounce, 100% polyester pique; White is 5.3-ounce for increased coverage
- Snag-resistant
- Moisture-wicking
- UPF rating of 20+
- Tag-free label
- Self-fabric collar
- 3-button placket
- Dyed-to-match buttons
- Open hem sleeves
- Side vents