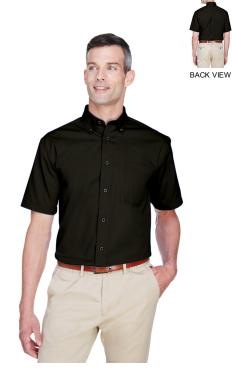

## Harriton Men's Easy Blend™ Short-Sleeve Twill Shirt with Stain-Release

#### Features

- Fabric
- Extra stitching at seams and buttons
- Flat-felled seam finishing
- Signature horn-style buttons with Harriton logo
- Hemmed short-sleeves Button-down collar
- Left-chest pocket
- Full back yoke and back pleat