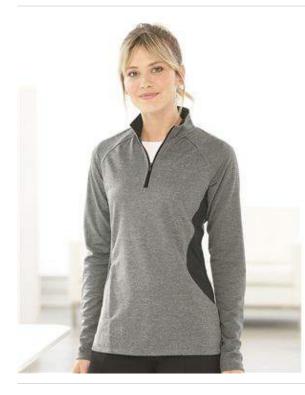

- 5.1 oz., 100% recycled polyester with hydrophilic finish
- 100% recycled polyester insert
- Lightweight
- Raglan sleeves
- Self fabric cuffs
- Tonal zipper
- Open pockets at waist
- UPF 50+ protection
- adidas logo at bodice