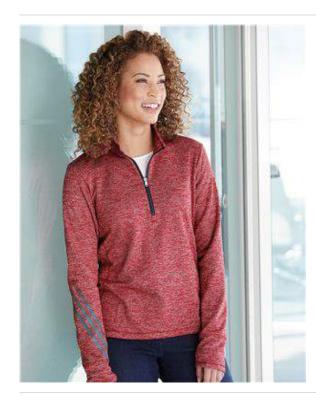

## Adidas - Women's Brushed Terry Heathered Quarter-Zip Pullover - A285

- 5.6 oz., 100% polyester
- Lightweight
- Princess side seams
- Tonal stitching
- Reflective gradient 3-stripes heat transfer on right forearm
- Contrast color zipper
- Thumbhole on cuffs
- Metallic silver heat transfer adidas logo on center back neck