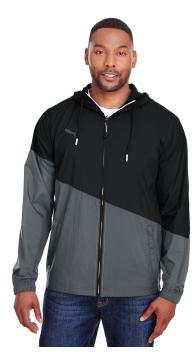

# **582009** Puma Sport Adult Ace Windbreaker

#### Features

- full zipper wih garage at the chin for comfort
- mesh lined to increase the comfort
- two hand pockets with zipper for safety storage solutions

#### Fabric

- WindCell highly functional materials provide you a durable yet breathable protection against windchill, while helping you to maintainyour body temperature at a comfortable level during exercise
- 100% polyester woven