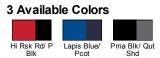

res

- full zipper wih garage at the chin for comfort
- mesh lined to increase the comfort
- two hand pockets with zipper for safety storage solutions

#### Fabric

- WindCell highly functional materials provide you a durable yet breathable protection against windchill, while helping you to maintainyour body temperature at a comfortable level during exercise
- 100% polyester woven

#### Sizes

#### XS - 3XL

#### **Product Specifications**

|               | XS    | S    | М    | L     | XL   | 2XL   | 3XL  |
|---------------|-------|------|------|-------|------|-------|------|
| BODY LENGTH   | 27.25 | 28   | 29   | 30    | 31   | 32    | 33   |
| BODY WIDTH    | 20.5  | 21.7 | 22.8 | 24.4  | 25.9 | 27.5  | 29.1 |
| SLEEVE LENGTH | 34.25 | 35.5 | 36.5 | 37.75 | 39   | 39.75 | 40.5 |