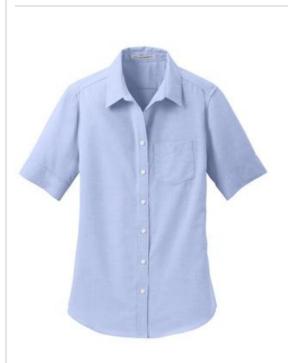

# Port Authority<sup>®</sup> Ladies Short Sleeve SuperPro<sup>™</sup> Oxford Shirt. L659

Look your best in a tried-and-true oxford that performs. Designed to release stains, our SuperPro Oxford has a soft hand and a wrinkle-free finish to keep you looking neat and professional all day long.

- 4.6-ounce, 60/40 cotton/poly
- Open collar
- Bust darts
- Back shoulder pleats
- Pearlized buttons
- Left chest pocket
- Tw o-button cuffs