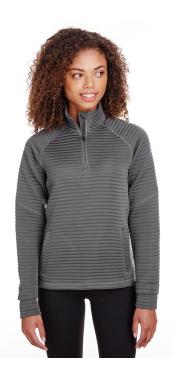

# Spyder Ladies' Capture Quarter-Zip Fleece

MSRP (C): \$80.00

#### **Features**

- dyed-to-match reflective tap on quarter zipper
- iconic Spyder bug on left sleeve
- reverse coil center front zipper with Spyder logo zipper pull

#### **Fabric**

- 100% poly bonded knit with polyfill channels
- capture fleece is 100% poly bonded knit with polyfill channels