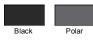

CT DETAILS



# **S16639**

# Spyder Ladies' Capture Quarter-Zip Fleece

MSRP (C): \$80.00

#### **Features**

- dyed-to-match reflective tap on quarter zipper
- iconic Spyder bug on left sleeve
- reverse coil center front zipper with Spyder logo zipper pull

#### **Fabric**

- 100% poly bonded knit with polyfill channels
- capture fleece is 100% poly bonded knit with polyfill channels

## Sizes

■ XS - 2XL

## **Product Specifications**

|               | XS | S     | М     | L     | XL    | 2XL   |
|---------------|----|-------|-------|-------|-------|-------|
| BODY LENGTH   | -  | 24.25 | 25    | 25.75 | 26.5  | 27.25 |
| BODY WIDTH    | -  | 17.75 | 18.75 | 19.75 | 20.75 | 22.25 |
| SLEEVE LENGTH | -  | 32.75 | 33.5  | 34.25 | 35    | 35.75 |







SIDE VIE



## 2 Available Colors



PMS black c

**PMS** 7540c