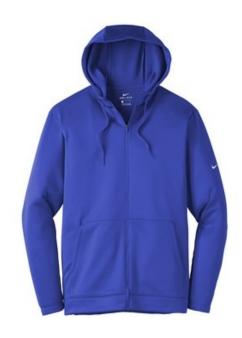

# Nike Therma-FIT Full-Zip Fleece Hoodie. NKAH6259

Nike has elevated the classic hoodie by improving this year-round essential with incredibly warm Therma-FIT fabric which breathes and manages moisture. The design includes a three-panel hood with dyed-to-match draw cords and zipper, front pouch pockets and open cuffs. The contrast heat transfer Sw oosh design trademark is on the left sleeve. Made of 7-ounce, 100% polyester Therma-FIT fabric.