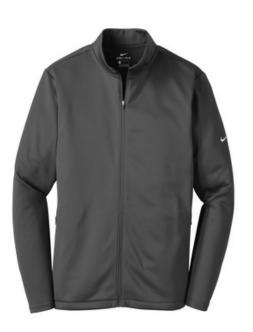

# Nike Therma-FIT Full-Zip Fleece. NKAH6418

Designed to help keep you w arm during cold-w eather w orkouts, this breathable Nike Therma-FIT style manages moisture to perform. It¿s designed w ith a zip-through collar, reverse coil zippers, front zippered pockets and open cuffs. The contrast heat transfer Sw oosh design trademark is on the left sleeve. Made of 7-ounce, 100% polyester Therma-FIT fabric.