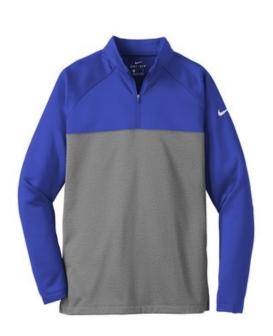

## Nike Therma-FIT 1/2-Zip Fleece. NKAH6254

Designed for warmth and built for performance, this moisturewicking Nike Therma-FIT style features a zip-through collar, reverse coil zipper, raglan sleeves, open cuffs and an open hem with side vents. The contrast heat transfer Sw oosh design trademark is on the left sleeve. Made of 7-ounce, 100% polyester Therma-FIT fabric.