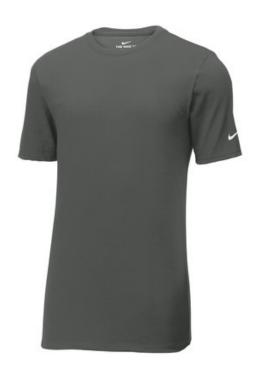

# Nike Dri-FIT Cotton/Poly Tee. NKBQ5231

This Nike performance tee features sw eat-wicking fabric to help keep you dry and comfortable. Durable rib knit crew neck. Heat transfer label for tag-free comfort. Double-needle stitching throughout. Contrast heat transfer Sw oosh design trademark on left sleeve. Made of 4.7-ounce, 60/40 cotton/poly Dri-FIT fabric.