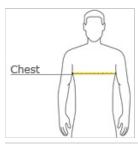

#### HOW TO MEASURE

#### CHEST WIDTH

Measure under the arm and around the fullest part of the chest with arms  ${\sf dow}\, {\sf n}$ , keeping tape horizontal.

#### SIZE CHART

|       | XS    | S         | М         | L     | XL        | 2XL            | 3XL         | 4XL   |
|-------|-------|-----------|-----------|-------|-----------|----------------|-------------|-------|
| Chest | 32-35 | 35-37 1/2 | 37 1/2-41 | 41-44 | 44-48 1/2 | 48 1/2 -53 1/2 | 53 1/2 - 58 | 58-63 |