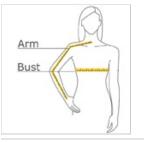

#### HOW TO MEASURE

#### COLOR INFORMATION

Burgundy

BUST

PMS 7428C

Mediterranean Blue PMS 2118C

Measure under the arm and around the fullest part of the bust

with arms dow n, keeping tape horizontal.

Navy PMS 533C

ARM

to the wrist.

Red PMS 187C

Place hand on hip. Start at the center of the back of the neck

and measure across the shoulder, to the elbow, and then dow n

PMS NTR BLACK С