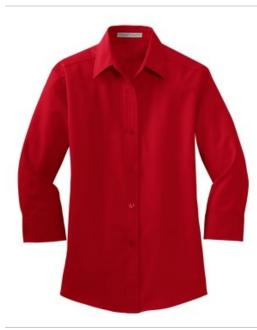

# Port Authority<sup>®</sup> Ladies 3/4-Sleeve Easy Care Shirt. L612

This comfortable wash-and-wear shirt is indispensable for the workday. Wrinkle resistance makes this shirt a cut above the competition so you and your staff can be, too.

- 4.5-ounce, 55/45 cotton/poly
- Traditional, relaxed look
- Open collar
- Dyed-to-match buttons