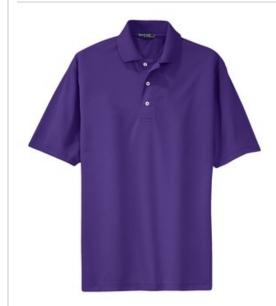

# Sport-Tek<sup>®</sup> Tall Dri-Mesh<sup>®</sup> Polo. TK469

When you get active, stay confident with the advanced double poly mesh construction of Dri-Mesh<sup>®</sup>. Engineered to wick moisture with ease, this lightweight polo has superior breathability to help you keep your cool.

- 3.8-ounce, 100% polyester double knit mesh
- Double-needle arm seams, shoulders and hem
- Taped neck
- Flat knit collar
- 3-button placket
- Open hem sleeves
- Side vents

\*Due to the nature of 100% polyester performance fabrics, special care must be taken throughout the screen printing process.