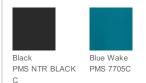

on Y-placket with dyed-to-match buttons
- Set-in, open hem sleeves

If applying sublimation, special care must be taken throughout the process. Contact your decorator for more details.

CARE INSTRUCTIONS

Machine Wash Cold, With Like Colors, Do Not Bleach, Tumble Dry Low, Cool Iron, Do Not Use Fabric Softener, Do Not Dry Clean





### HOW TO MEASURE



# BUST

Measure under the arm and around the fullest part of the bust with arms dow n, keeping tape horizontal.

## SIZE CHART

|      | XS    | S     | Μ     | L     | XL    | XXL   | 3XL   | 4XL   |
|------|-------|-------|-------|-------|-------|-------|-------|-------|
| Size | 2     | 4/6   | 8/10  | 12/14 | 16/18 | 20/22 | 24/26 | 28/30 |
| Bust | 32-34 | 35-36 | 37-38 | 39-41 | 42-44 | 45-47 | 48-51 | 52-55 |

### COLOR INFORMATION



Carolina Blue PMS 7454C













PMS 7540C

Iron Grey

PMS 7435C