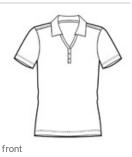

# Sport-Tek<sup>®</sup> Ladies PosiCharge<sup>®</sup> Micro-Mesh Polo. LST680

PosiCharge technology helps preserve colors and logos in a mesh that wicks moisture, resists snags and controls odors.

- 4-ounce, 100% polyester double mesh with PosiCharge technology
- Partially made from recycled coffee grounds
- Contrast neck taping
- Tag-free label
- Self-fabric collar
- 3-button Y-placket with dyed-to-match buttons
- Set-in, open hem sleeves