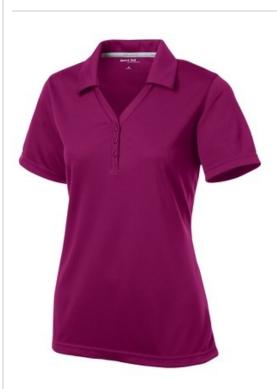

# Sport-Tek<sup>®</sup> Ladies PosiCharge<sup>®</sup> Micro-Mesh Polo. LST680

PosiCharge technology helps preserve colors and logos in a mesh that wicks moisture, resists snags and controls odors.

- 4-ounce, 100% polyester double mesh with PosiCharge technology
- Partially made from recycled coffee grounds
- Contrast neck taping
- Tag-free label
- Self-fabric collar
- 3-button Y-placket with dyed-to-match buttons
- Set-in, open hem sleeves