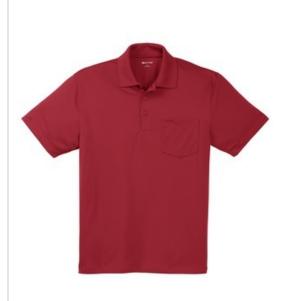

# Sport-Tek $^{\mathbb{R}}$ Micropique Sport-Wick $^{\mathbb{R}}$ Pocket Polo. ST651

We've taken our Sport-Wick<sup>®</sup> moisture-wicking technology and crafted a flat tricot micropique for a smoother, tighter fabric. With snag resistance and a left chest pocket, this is a sharp look.

- 3.8-ounce, 100% polyester tricot
- Snag resistant
- Tag-free label
- Taped neck
- Flat knit collar
- 3-button placket with dyed-to-match rubber buttons
- Set-in, open hem sleeves
- Side vents

\*Due to the nature of 100% polyester performance fabrics, special care must be taken throughout the printing process. CARE INSTRUCTIONS