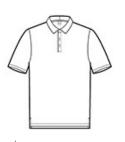

# Sport-Tek <sup>®</sup> PosiCharge <sup>®</sup> Electric Heather Polo. ST590

Our color-locking polo has a soft hand, wicks moisture, resists snags and is energized with an allover heather pattern.

- 4.1-ounce, 100% polyester jersey with PosiCharge technology
- Removable tag for comfort and relabeling
- Self-fabric collar
- Taped neck
- 3-button placket with dyed-to-match buttons
- Set-in, open hem sleeves
- Slight drop tail hem
- Side vents

## HOW TO MEASURE

## CHEST WIDTH

Measure under the arm and around the fullest part of the chest with arms dow n, keeping tape horizontal.