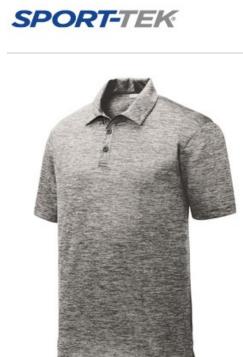

# Sport-Tek <sup>®</sup> PosiCharge <sup>®</sup> Electric Heather Polo. ST590

Our color-locking polo has a soft hand, wicks moisture, resists snags and is energized with an allover heather pattern.

- 4.1-ounce, 100% polyester jersey with PosiCharge technology
- Removable tag for comfort and relabeling
- Self-fabric collar
- Taped neck
- 3-button placket with dyed-to-match buttons
- Set-in, open hem sleeves
- Slight drop tail hem
- Side vents