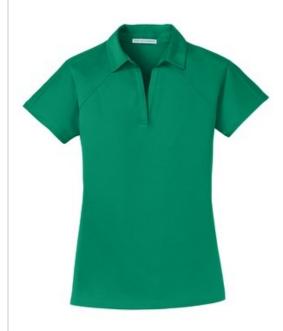

# Port Authority<sup>®</sup> Ladies Crossover Raglan Polo. L575

Cross over from your standard polo to this moisture-wicking performance style with its subtle horizontal rib texture and exceptional drape. Sport-inspired raglan sleeves allow easy movement

- 5-ounce, 100% polyester
- Self-fabric modified Johnny collar
- Wrap around back panel detail

Due to the nature of 100% polyester performance fabrics, special care must be taken throughout the printing process.