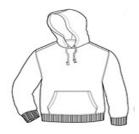

# COMFORT COLORS®

# COMFORT COLORS $^{\mbox{\scriptsize (R)}}$ Ring Spun Hooded Sweatshirt. 1567



- 9.5-ounce, 80/20 ring spun cotton/poly
- Soft-w ashed, garment-dyed fabric
- Jersey-lined hood with draw cord
- Rolled forw ard shoulder
- Back patch
- Tw ill-taped back neck
- Tw ill label
- Side seamed
- Pouch pocket
- 1x1 rib knit on cuffs and hem
- Double-needle armholes, cuffs and hem

# **CARE INSTRUCTIONS**

Maximum w ashing temperature 30 c, inside out, with like colors. Only oxygen/non-chlorine bleach allowed. Tumble dry at low temperature, max 60 c. Do not iron. Do not dry clean.



front



back

#### HOW TO MEASURE



### CHEST WIDTH

Measure under the arm and around the fullest part of the chest with arms down, keeping tape horizontal.

### SIZE CHART

|       | 2XL   | 3XL | S         | М         | L         | XL    |
|-------|-------|-----|-----------|-----------|-----------|-------|
| Chest | 53-56 | 56  | 37-45 1/2 | 41-47 1/2 | 45-50 1/2 | 49-53 |

# COLOR INFORMATION



Blue Jean PMS 2138C



Blue Spruce PMS 3302C



Crimson PMS 7426C



Denim PMS 7545C



Flo Blue PMS 2130C



Grey PMS 2333C



Light Green PMS 5555C



Pepper PMS 2336C



Seafoam



True Navy PMS 282C



White PMS 000C