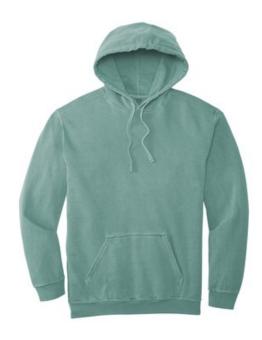

# COMFORT COLORS $^{\mbox{\scriptsize (R)}}$ Ring Spun Hooded Sweatshirt. 1567

- 9.5-ounce, 80/20 ring spun cotton/poly
- Soft-w ashed, garment-dyed fabric
- Jersey-lined hood with draw cord
- Rolled forw ard shoulder
- Back patch
- Tw ill-taped back neck
- Tw ill label
- Side seamed
- Pouch pocket
- 1x1 rib knit on cuffs and hem
- Double-needle armholes, cuffs and hem