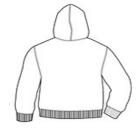

# COMFORT COLORS®

# COMFORT COLORS $^{\mbox{\scriptsize (R)}}$ Ring Spun Hooded Sweatshirt. 1567



- 9.5-ounce, 80/20 ring spun cotton/poly
- Soft-w ashed, garment-dyed fabric
- Jersey-lined hood with draw cord
- Rolled forw ard shoulder
- Back patch
- Tw ill-taped back neck
- Tw ill label
- Side seamed
- Pouch pocket
- 1x1 rib knit on cuffs and hem
- Double-needle armholes, cuffs and hem

# **CARE INSTRUCTIONS**

Maximum w ashing temperature 30 c, inside out, with like colors. Only oxygen/non-chlorine bleach allowed. Tumble dry at low temperature, max 60 c. Do not iron. Do not dry clean.



front



back

#### HOW TO MEASURE



### CHEST WIDTH

Measure under the arm and around the fullest part of the chest with arms down, keeping tape horizontal.

### SIZE CHART

|       | 2XL   | 3XL | S         | М         | L         | XL    |
|-------|-------|-----|-----------|-----------|-----------|-------|
| Chest | 53-56 | 56  | 37-45 1/2 | 41-47 1/2 | 45-50 1/2 | 49-53 |

# COLOR INFORMATION



Blue Jean PMS 2138C



Blue Spruce PMS 3302C



Crimson PMS 7426C



Denim PMS 7545C



Flo Blue PMS 2130C



Grey PMS 2333C



Light Green PMS 5555C



Pepper PMS 2336C



Seafoam



True Navy PMS 282C



White PMS 000C