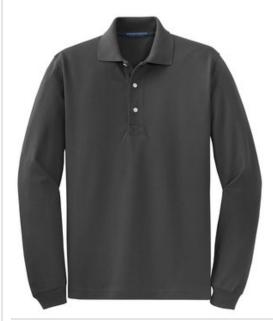

# Port Authority<sup>®</sup> Rapid Dry™ Long Sleeve Polo. K455LS

A top performer when you need to stay cool and comfortable!

This soft, breathable baby pique polo has our exclusive Rapid

 $\mathsf{Dry}^\mathsf{TM}$  moisture management technology. The unique knit wicks moisture away from the body to the shirt's surface where it quickly disperses and evaporates.

- 5.6-ounce, 60/40 cotton/poly
- Double-needle stitching throughout
- Flat knit collar
- 3-button placket
- Pearlized buttons
- Flat knit cuffs
- Side vents