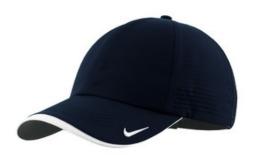

## Nike Dri-FIT Swoosh Perforated Cap. 429467

Maximum breathability is achieved with Dri-FIT moisture management technology and perforated mid and back panels. A contrast underbill reduces sun glare. This 6-panel cap has an unstructured, low-profile design with a hook and loop closure. The contrast Sw oosh design trademark is embroidered on the bill and center back. Made of 100% Dri-FIT polyester.