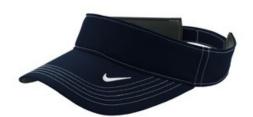

# Nike Dri-FIT Swoosh Visor. 429466

A high-performance, three-panel visor built with Dri-FIT moisture management technology. Contrast stitching adds interest, while the hook and loop closure ensures a custom fit. The contrast Swoosh design trademark is embroidered on the bill. Front panel measures approximately 1.875 h x 10 w. Made of 100% Dri-FIT polyester twill.