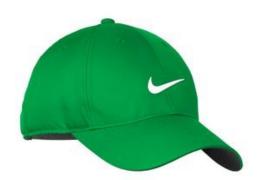

# Nike Dri-FIT Swoosh Front Cap. 548533

The contrast, welded Swoosh design trademark takes front and center on this unstructured, moisture-wicking cap. A low-profile, contrast underbill and hook and loop closure complete this sporty design. Made of 100% Dri-FIT polyester.