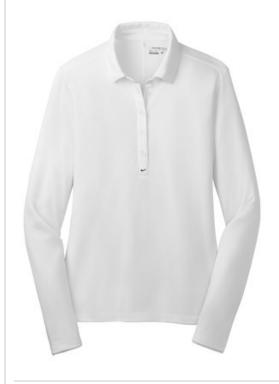

# Nike Ladies Long Sleeve Dri-FIT Stretch Tech Polo. 545322

Dri-FIT moisture management technology and stretch fabric make this long sleeve polo a true performer for her. Tailored for a feminine fit with a self-fabric collar, five-button placket and open cuffs. Heat transfer label for tag-free comfort. Dyed-to-match buttons on White and Black. White buttons on Varsity Red, Anthracite and Blue Sapphire. Side vents. The contrast Sw oosh design trademark is embroidered on the center front, below the placket. Made of 5-ounce, 100% polyester Dri-FIT fabric.