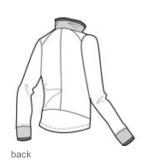

## Nike Ladies Dri-FIT 1/2-Zip Cover-Up. 578674

A boldly striped inner collar and reverse coil zipper give this cover-up an edge. Of course, it also performs with Dri-FIT moisture management technology. The design features a flat knit collar and cuffs and an open hem. Tailored for a feminine fit with shaped sleeve cuffs and a drop tail hem. The contrast Sw oosh design trademark is embroidered on the left hem. Made of 8.3-ounce, 100% Dri-FIT polyester. CARE INSTRUCTIONS