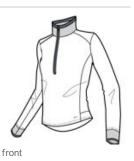

## Nike Ladies Dri-FIT 1/2-Zip Cover-Up. 578674

A boldly striped inner collar and reverse coil zipper give this cover-up an edge. Of course, it also performs with Dri-FIT moisture management technology. The design features a flat knit collar and cuffs and an open hem. Tailored for a feminine fit with shaped sleeve cuffs and a drop tail hem. The contrast Sw oosh design trademark is embroidered on the left hem. Made of 8.3-ounce, 100% Dri-FIT polyester. CARE INSTRUCTIONS