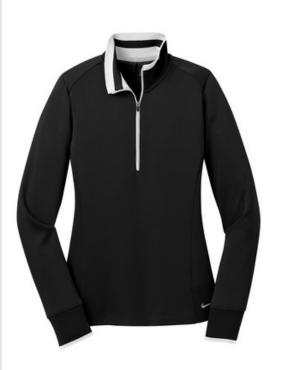

## Nike Ladies Dri-FIT 1/2-Zip Cover-Up. 578674

A boldly striped inner collar and reverse coil zipper give this cover-up an edge. Of course, it also performs with Dri-FIT moisture management technology. The design features a flat knit collar and cuffs and an open hem. Tailored for a feminine fit with shaped sleeve cuffs and a drop tail hem. The contrast Sw oosh design trademark is embroidered on the left hem. Made of 8.3-ounce, 100% Dri-FIT polyester. CARE INSTRUCTIONS