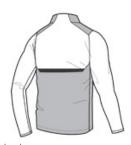

## Nike Dri-FIT Fabric Mix 1/2-Zip Cover-Up. 746102

Combining a stretch w oven, a comfortable knit and w elded details, this cover-up delivers a broad range of motion w ith a technical look. Dri-FIT moisture management technology ensures pure performance. The design features a reverse coil zip-through collar, open cuffs and an open hem. The w elded contrast Sw oosh design trademark is on the left sleeve. Body made of 4.7-ounce, 90/10 polyester/spandex; upper back panel and sleeves made of 6.9-ounce, 100% polyester Dri-FIT fabrics.





back

HOW TO MEASURE



## CHEST WIDTH

Measure under the arm and around the fullest part of the chest with arms dow n, keeping tape horizontal.

## SIZE CHART

|       | XS    | S           | М           | L     | XL          | 2XL             | 3XL         | 4XL     |
|-------|-------|-------------|-------------|-------|-------------|-----------------|-------------|---------|
| Chest | 32-35 | 35 - 37 1/2 | 37 1/2 - 41 | 41-44 | 44 - 48 1/2 | 48 1/2 - 53 1/2 | 53 1/2 - 58 | 58 - 63 |

## COLOR INFORMATION



Black/ Black PMS PROCESS BLACK C



Cool Grey/ Dark Grey PMS 424 C