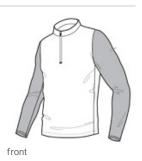

## Nike Dri-FIT Fabric Mix 1/2-Zip Cover-Up. 746102

Combining a stretch w oven, a comfortable knit and w elded details, this cover-up delivers a broad range of motion w ith a technical look. Dri-FIT moisture management technology ensures pure performance. The design features a reverse coil zip-through collar, open cuffs and an open hem. The w elded contrast Sw oosh design trademark is on the left sleeve. Body made of 4.7-ounce, 90/10 polyester/spandex; upper back panel and sleeves made of 6.9-ounce, 100% polyester Dri-FIT fabrics.