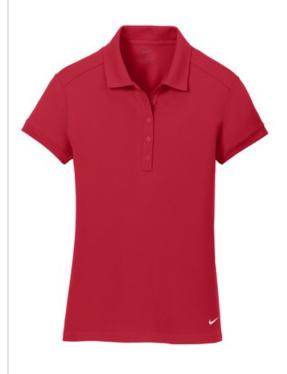

# Nike Ladies Dri-FIT Solid Icon Pique Modern Fit Polo. 746100

Dri-FIT moisture management technology achieves maximum comfort, while an iconic look gives this pique polo modern style. Design details include a self-fabric collar, dyed-to-match buttons and open hem sleeves. Tailored for a feminine fit with a five-button placket. The contrast Swoosh design trademark is embroidered on the left hem. Made of 4.7-ounce, 100% polyester pique Dri-FIT fabric.