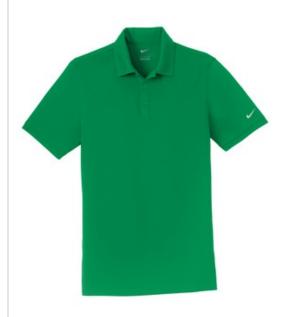

# Nike Dri-FIT Players Modern Fit Polo. 799802

This polo delivers timeless style and performance with ultrasmooth double pique and Dri-FIT moisture management technology. Design features include a three-button placket, streamlined self-fabric collar and open hem sleeves. A contrast metallic silver heat transfer Sw oosh design trademark is on the left sleeve. Made of 6-ounce, 100% polyester Dri-FIT fabric. Modern fit is slightly tailored through the chest, arms and w aist.