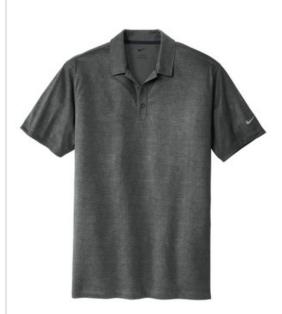

## Nike Dri-FIT Crosshatch Polo. 838965

The allover crosshatch print adds a technical look to this polo, w hile the Dri-FIT fabrication delivers performance and ensures breathable comfort. Design details include a selffabric collar, three-button placket and open hem sleeves. A contrast heat transfer Sw oosh design trademark is on the left sleeve. Made of 5.29-ounce, 100% polyester Dri-FIT fabric. CARE INSTRUCTIONS