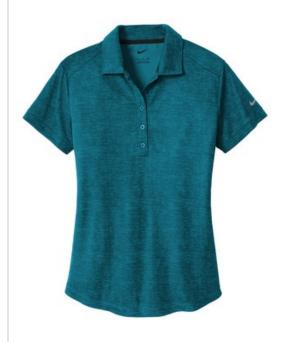

# Nike Ladies Dri-FIT Crosshatch Polo. 838961

The allover crosshatch print adds a technical look to this polo, while the Dri-FIT fabrication delivers performance and ensures breathable comfort. Tailored for a feminine fit. Design details include a self-fabric collar, five-button placket and open hem sleeves. A contrast heat transfer Swoosh design trademark is on the left sleeve. Made of 5.29-ounce, 100% polyester Dri-FIT fabric.