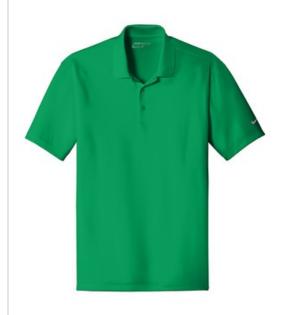

# Nike Dri-FIT Classic Fit Players Polo with Flat Knit Collar. 838956

Engineered for the course and beyond, this performance style has a flat knit collar for a classic look. Unparalleled Dri-FIT moisture management technology delivers optimal breathability. Design features include a three-button placket and open hem sleeves. A contrast heat transfer Sw oosh design trademark is on the left sleeve. Made of 6-ounce, 100% polyester Dri-FIT fabric. Classic fit is fuller through the chest, arms and w aist.