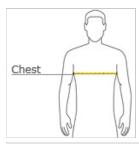

#### HOW TO MEASURE

## CHEST WIDTH

Measure under the arm and around the fullest part of the chest with arms  $\mbox{dow}\, \mbox{n}$ , keeping tape horizontal.