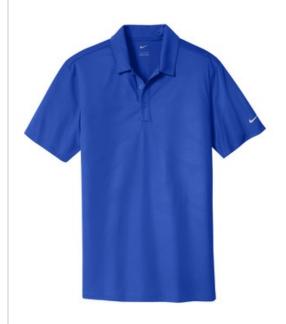

# Nike Dri-FIT Embossed Tri-Blade Polo. 838964

An allover embossed tonal tri-blade pattern gives this polo a sophisticated edge w hile Dri-FIT moisture management technology delivers breathable performance. Design features include a self-fabric collar, three-button placket and open hem sleeves. A contrast heat transfer Sw oosh design trademark is on the left sleeve. Made of 5.29-ounce, 100% polyester Dri-FIT fabric.