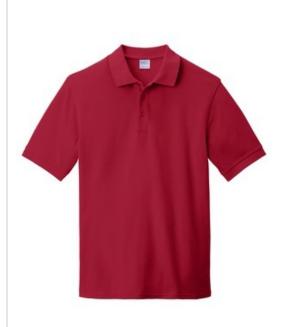

# Port & Company<sup>®</sup> Combed Ring Spun Pique Polo. KP1500

Now designed to resist shrinkage, our new and improved polo has a stain-release finish to defend against stains wash after wash. A sure hit for uniforming, it also boasts an improved fit.

- 5.9-ounce, 100% combed ring spun cotton
- Stain-release finish
- Rib knit collar and cuffs
- 3-button placket with dyed-to-match buttons