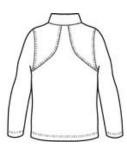

## Nike Sport Cover-Up. 400099

An excellent choice for layering, this cover-up has a subtle texture and a soft hand. The design features a zip-through collar, open cuffs and an open hem. The contrast Sw oosh design trademark is embroidered on the back of the neck. Made of 9.75-ounce, 61/39 cotton/polyester. CARE INSTRUCTIONS

Machine w ash cold. Wash inside out. Wash w ith like colors. Do not use softners. Do not use bleach. Tumble dry low. Do not iron. Do not dry clean.

back