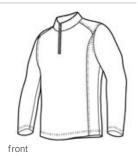

## Nike Sport Cover-Up. 400099

An excellent choice for layering, this cover-up has a subtle texture and a soft hand. The design features a zip-through collar, open cuffs and an open hem. The contrast Sw oosh design trademark is embroidered on the back of the neck. Made of 9.75-ounce, 61/39 cotton/polyester. CARE INSTRUCTIONS

Machine w ash cold. Wash inside out. Wash w ith like colors. Do not use softners. Do not use bleach. Tumble dry low. Do not iron. Do not dry clean.

back