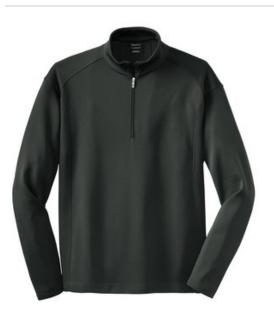

## Nike Sport Cover-Up. 400099

An excellent choice for layering, this cover-up has a subtle texture and a soft hand. The design features a zip-through collar, open cuffs and an open hem. The contrast Sw oosh design trademark is embroidered on the back of the neck. Made of 9.75-ounce, 61/39 cotton/polyester. CARE INSTRUCTIONS

Machine w ash cold. Wash inside out. Wash w ith like colors. Do not use softners. Do not use bleach. Tumble dry low. Do not iron. Do not dry clean.

back