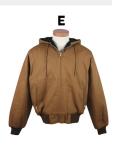

# 4600 Timberline

The Timberline hooded jacket features a heavyweight 12 oz. cotton canvas shell with 6 oz. Polyfill quilted lining in body and 4 oz. Polyfill® quilted lining in the hood and sleeves. Also features two front pockets with zippers, one inner right chest pocket with zipper, and rib waistband and cuffs.

### COLORS

Black/Black

Forest Green/Black

Wheat/Wheat

Navy/Black

Red/Black

Spice/Black

**E** - Extended Sizes Available