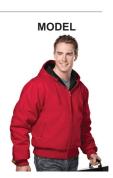

# 4600 Timberline

The Timberline hooded jacket features a heavyweight 12 oz. cotton canvas shell with 6 oz. Polyfill quilted lining in body and 4 oz. Polyfill® quilted lining in the hood and sleeves. Also features two front pockets with zippers, one inner right chest pocket with zipper, and rib waistband and cuffs.