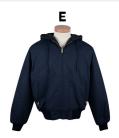

# 4600 Timberline

The Timberline hooded jacket features a heavyweight 12 oz. cotton canvas shell with 6 oz. Polyfill quilted lining in body and 4 oz. Polyfill® quilted lining in the hood and sleeves. Also features two front pockets with zippers, one inner right chest pocket with zipper, and rib waistband and cuffs.

### COLORS

Black/Black

Forest Green/Black

Wheat/Wheat

Navy/Black

Red/Black

Spice/Black

**E** - Extended Sizes Available