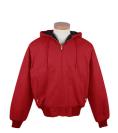

# 4600 Timberline

The Timberline hooded jacket features a heavyweight 12 oz. cotton canvas shell with 6 oz. Polyfill quilted lining in body and 4 oz. Polyfill® quilted lining in the hood and sleeves. Also features two front pockets with zippers, one inner right chest pocket with zipper, and rib waistband and cuffs.

### COLORS

Black/Black

Forest Green/Black

Wheat/Wheat

Navy/Black

Red/Black

Spice/Black

**E** - Extended Sizes Available