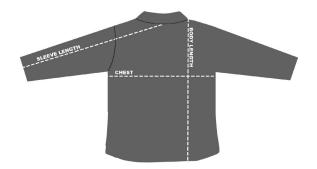

## SIZE CHART

### **HOW TO MEASURE:**

Smooth out wrinkles and lay garment flat on a table before measuring.

CHEST - Measure from 1" below armhole straight across chest.

SLEEVE LENGTH – Measure from center back of neck to sleeve opening.

**BODY LENGTH** – Measure from high point shoulder to sweep opening.

| SIZE (Measurements in inches)          | S    | M     | L    | XL    | 2XL  | 3XL   | 4XL  | 5XL  | 6XL  |
|----------------------------------------|------|-------|------|-------|------|-------|------|------|------|
| CHEST (1" below armhole)               | 23   | 25    | 27   | 29    | 31   | 33    | 35   | 37   | 39   |
| SLEEVE LENGTH (from center back neck)  | 35.5 | 36.5  | 37.5 | 38.25 | 39   | 39.75 | 41   | 42   | 43   |
| BODY LENGTH (from high point shoulder) | 26.5 | 27.5  | 28.5 | 29.5  | 30.5 | 31.5  | 32.5 | 33.5 | 34.5 |
|                                        | 1    |       |      |       |      |       |      |      |      |
| TALL SIZE (Measurements in inches)     | LT   | XLT   | 2XLT | 3XLT  | 4XLT | 5XLT  | 6XLT |      |      |
| CHEST (1" below armhole)               | 27   | 29    | 31   | 33    | 35   | 37    | 39   |      |      |
| SLEEVE LENGTH (from center back neck)  | 39.5 | 40.25 | 41   | 41.75 | 43   | 44    | 45   |      |      |
| BODY LENGTH (from high point shoulder) | 30.5 | 31.5  | 32.5 | 33.5  | 34.5 | 35.5  | 36.5 |      |      |