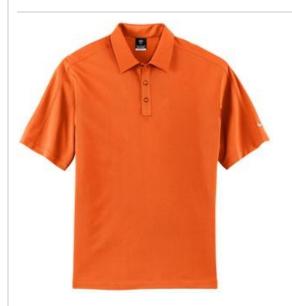

# Nike Tech Sport Dri-FIT Polo. 266998

Built from Dri-FIT fabric, this polo helps keep you cool and dry. The stitch-trimmed gussets make a distinctive statement and allow for easy movement. The design features a self-fabric collar, three-button placket and open hem sleeves. Pearlized buttons are selected to complement the shirt color. The contrast Sw oosh design trademark is embroidered on the left sleeve. Made of 4-ounce, 100% polyester.