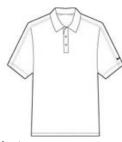

# Nike Tech Sport Dri-FIT Polo. 266998

Built from Dri-FIT fabric, this polo helps keep you cool and dry. The stitch-trimmed gussets make a distinctive statement and allow for easy movement. The design features a self-fabric collar, three-button placket and open hem sleeves. Pearlized buttons are selected to complement the shirt color. The contrast Sw oosh design trademark is embroidered on the left sleeve. Made of 4-ounce, 100% polyester.

### HOW TO MEASURE

#### CHEST WIDTH

Measure under the arm and around the fullest part of the chest with arms down, keeping tape horizontal.