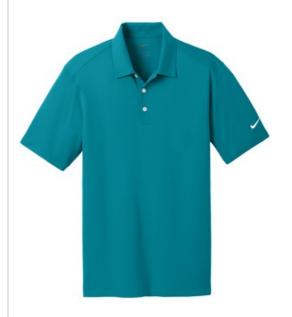

## Nike Dri-FIT Vertical Mesh Polo. 637167

Designed for the ultimate in performance, this polo has a soft drape and a vertical mesh texture. Dri-FIT moisture management technology provides breathable comfort during and after play. Features a self-fabric collar and three-button placket. A contrast Sw oosh design trademark is embroidered on the left sleeve. Made of 4.4-ounce, 100% polyester Dri-FIT fabric.