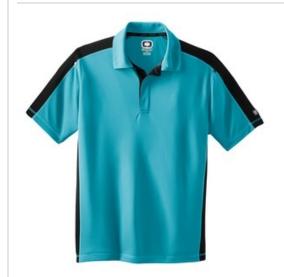

# Trax Polo. OG106

Veer off the beaten track in this polo with contrast bar tacks on the placket and sleeves, contrast shoulder sleeve and side panels and O debossed metal rivets.

- 4.6-ounce, 100% poly double-knit mesh with stay-cool wicking technology
- Flatlock stitching throughout
- OGIO heat transfer label for tag-free comfort
- Self-fabric collar
- OGIO jacquard neck tape
- 3-button hidden placket with dyed-to-match OGIO buttons
- Set-in, open hem sleeves
- Contrast bar tacks and side panel stitch detail
- OGIO badge on left sleeve