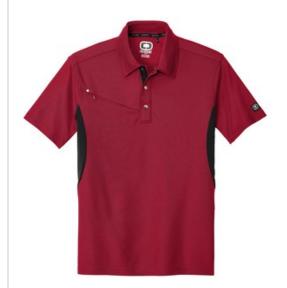

## Accelerator Polo. OG102

Gear up for adventure in this polo energized with Blacktop rib knit panels under the arms and an angled zippered pocket on the right chest.

- 5-ounce, 100% poly pique with stay-cool wicking technology
- Triple-needle stitching throughout
- OGIO heat transfer label for tag-free comfort
- Self-fabric collar
- OGIO jacquard neck tape
- Raised OGIO inner placket webbing tape
- 3-snap placket with debossed logo metal snaps
- Set-in, open hem sleeves
- OGIO badge on left sleeve
- Side vents