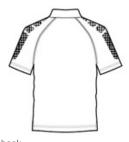

# **C)** ogio'



# **Optic Polo. OG110**

No optical illusion here. This visionary OGIO design features an edgy O pattern print on the sleeves.

- 3.8-ounce, 100% double knit poly mesh with stay-cool wicking technology
- OGIO heat transfer label for tag-free comfort
- Self-fabric collar
- OGIO jacquard neck tape
- 3-snap placket with O debossed metal snaps
- Raglan, open hem sleeves
- Woven OGIO badge on left sleeve





back

#### HOW TO MEASURE



### CHEST WIDTH

Measure under the arm and around the fullest part of the chest with arms dow n, keeping tape horizontal.

SIZE CHART

|       | XS    | S     | М     | L     | XL    | 2XL   | 3XL   | 4XL   |
|-------|-------|-------|-------|-------|-------|-------|-------|-------|
| Chest | 32-34 | 35-37 | 38-40 | 41-43 | 44-46 | 47-49 | 50-53 | 54-57 |

## COLOR INFORMATION



PMS NTR BLACK