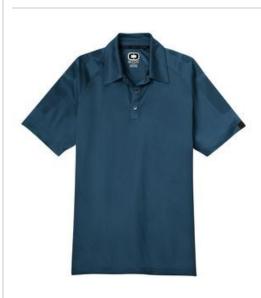

# **Optic Polo. OG110**

No optical illusion here. This visionary OGIO design features an edgy O pattern print on the sleeves.

- 3.8-ounce, 100% double knit poly mesh with stay-cool wicking technology
- OGIO heat transfer label for tag-free comfort
- Self-fabric collar
- OGIO jacquard neck tape
- 3-snap placket with O debossed metal snaps
- Raglan, open hem sleeves
- Woven OGIO badge on left sleeve