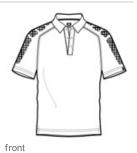

# **Optic Polo. OG110**

No optical illusion here. This visionary OGIO design features an edgy O pattern print on the sleeves.

- 3.8-ounce, 100% double knit poly mesh with stay-cool wicking technology
- OGIO heat transfer label for tag-free comfort
- Self-fabric collar
- OGIO jacquard neck tape
- 3-snap placket with O debossed metal snaps
- Raglan, open hem sleeves
- Woven OGIO badge on left sleeve