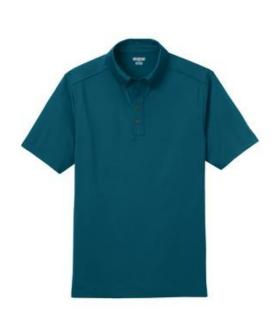

# OGIO<sup>®</sup> Gauge Polo. OG122

Buttoned-dow n doesn't mean boring in this stretch, energized polo.

- 5.9-ounce, 94/6 poly/spandex jersey with stay-cool wicking technology
- OGIO heat transfer label for tag-free comfort
- Self-fabric button-dow n collar with collar stand
- 4-button placket with metal buttons
- Box pleat on back
- Button on back of collar
- Double-needle stitching detail throughout
- Set-in, open hem sleeves
- Heat transfer rubber OGIO badge on left sleeve
- Side vents