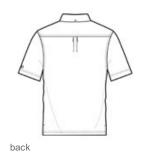

# OGIO<sup>®</sup> Gauge Polo. OG122

Buttoned-dow n doesn't mean boring in this stretch, energized polo.

- 5.9-ounce, 94/6 poly/spandex jersey with stay-cool wicking technology
- OGIO heat transfer label for tag-free comfort
- Self-fabric button-dow n collar with collar stand
- 4-button placket with metal buttons
- Box pleat on back
- Button on back of collar
- Double-needle stitching detail throughout
- Set-in, open hem sleeves
- Heat transfer rubber OGIO badge on left sleeve
- Side vents