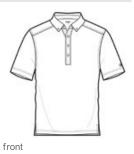

# OGIO<sup>®</sup> Gauge Polo. OG122

Buttoned-dow n doesn't mean boring in this stretch, energized polo.

- 5.9-ounce, 94/6 poly/spandex jersey with stay-cool wicking technology
- OGIO heat transfer label for tag-free comfort
- Self-fabric button-dow n collar with collar stand
- 4-button placket with metal buttons
- Box pleat on back
- Button on back of collar
- Double-needle stitching detail throughout
- Set-in, open hem sleeves
- Heat transfer rubber OGIO badge on left sleeve
- Side vents