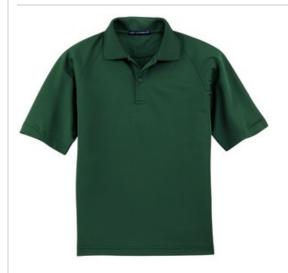

# Port Authority<sup>®</sup> Dry Zone<sup>®</sup> Ottoman Polo. K525

Colorfast and snag-resistant, these durable shirts feature Dry Zone moisture-wicking technology to perform at any corporate event.

- 5.3-ounce, 100% polyester
- Snag-resistant
- Flat knit collar
- 2-button placket
- Dyed-to-match buttons
- Raglan sleeves
- Open hem sleeves with rib knit inset
- Side vents