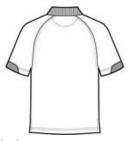

### **CARE INSTRUCTIONS**

Machine Wash Cold, Wash With Like Colors, Do Not Bleach, Tumble Dry Low, Cool Iron If Necessary.

front

back