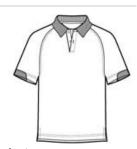

### **CARE INSTRUCTIONS**

Machine Wash Cold, Wash With Like Colors, Do Not Bleach, Tumble Dry Low, Cool Iron If Necessary.

front

back