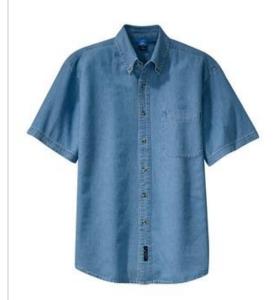

## **Short Sleeve Value Denim Shirt. SP11**

With sturdy construction, a generous cut and soft garment washing, our Value Denim Shirt won't stretch your budget.

- 6.5-ounce, 100% cotton
- Double-needle stitching throughout
- Horn-tone buttons
- Left chest pocket
- Due to special finishing process, colors may vary.

### COLOR INFORMATION

Faded Blue<sup>1</sup> PMS 645C

Ink Blue\* PMS 534C