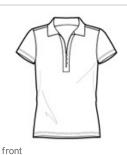

# Port Authority<sup>®</sup> Ladies Tech Pique Polo. L527

This polo is a working person's dream: versatile, moisturewicking and available in a rainbow of vibrant colors to complement any logo. This polo truly delivers with UV protection and exceptional performance at a real value.

- 5.2-ounce, 100% polyester
- UPF rating of 40
- Self-fabric collar
- 3-button Y-neck placket .
- Dyed-to-match buttons
- Open hem sleeves

Measure under the arm and around the fullest part of the bust

with arms dow n, keeping tape horizontal.