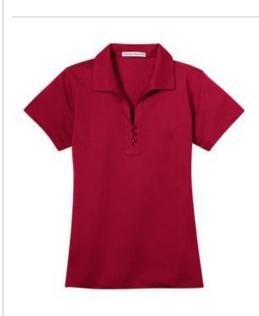

# Port Authority<sup>®</sup> Ladies Tech Pique Polo. L527

This polo is a working person's dream: versatile, moisturewicking and available in a rainbow of vibrant colors to complement any logo. This polo truly delivers with UV protection and exceptional performance at a real value.

- 5.2-ounce, 100% polyester
- UPF rating of 40
- Self-fabric collar
- 3-button Y-neck placket .
- Dyed-to-match buttons
- Open hem sleeves

Measure under the arm and around the fullest part of the bust

with arms dow n, keeping tape horizontal.