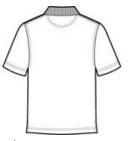

#### **CARE INSTRUCTIONS**

Machine Wash Cold, Inside Out With Like Colors. Do Not Bleach. Tumble Dry Low. Warm Iron, If Necessary.

front

back