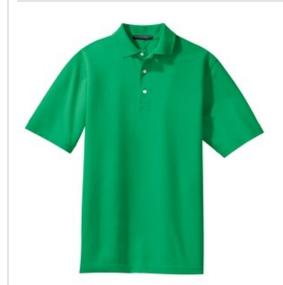

# Port Authority<sup>®</sup> Rapid Dry™ Polo. K455

Soft and breathable, this baby pique polo has our exclusive

Rapid  $\operatorname{Dry}^{\mathsf{TM}}$  moisture-wicking technology. This unique knit has a soft inner layer which wicks moisture away from your skin to the shirt's surface where it quickly disperses and evaporates.

- 5.6-ounce, 60/40 cotton/poly
- Double-needle stitching throughout
- 3-button placket
- Pearlized buttons
- Open hem sleeves
- Side vents