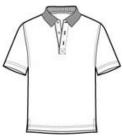

#### **CARE INSTRUCTIONS**

Machine Wash Cold, Inside Out With Like Colors. Do Not Bleach. Tumble Dry Low. Warm Iron, If Necessary.

front

back